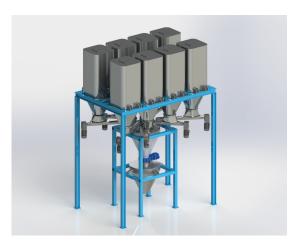

## PREMIX AND MICRO DOSING UNIT

## PREMIX AND MICRO DOSING UNIT

Weighing system consists of a steel construction. It has a powder absorption feature for eliminating dust coming out of the silos.

The screws that are used for dosing have a diameter of 100mm. There is a pneumatic slide on the output to prevent the products from flowing. It has a flexible design with the dosage scales. The sensitive weighing system in the dosing scales transports the product with pneumatic butterfly valves to the mixer.

## **AREAS OF USAGE**

Used for dosing premix, vitamins and minerals.

| MODEL | TYPE OF THE SILO | VOLUME | HEIGHT |  |
|-------|------------------|--------|--------|--|
| MDS   | Ø 550mm          | 250lt  | 1200mm |  |
| MDS   | Ø 800mm          | 500lt  | 1200mm |  |
| MDS   | Ø 1100mm         | 1000lt | 1750mm |  |
| MDS   | 800x1000mm       | 1000lt | 2000mm |  |
| MDS   | 1000x1000mm      | 2000lt | 2500mm |  |
| MDS   | 1000x1200mm      | 6000lt | 4000mm |  |