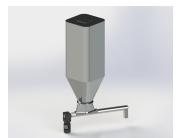

## PREMIX AND MICRO DOSING UNIT

Weighing system consists of a steel construction. It has a powder absorption feature for eliminating dust coming out of the silos.

The screws that are used for dosing have a diameter of 100mm. There is a pneumatic slide on the output to prevent the products from flowing. It has a flexible design with the dosage scales. The sensitive weighing system in the dosing scales transports the product with pneumatic butterfly valves to the mixer.

## **AREAS OF USAGE**

Used for dosing premix, vitamins and minerals.

| MODEL | TYPE OF THE SILO | VOLUME | HEIGHT |  |
|-------|------------------|--------|--------|--|
| MDS   | Ø 550mm          | 250lt  | 1200mm |  |
| MDS   | Ø 800mm          | 500lt  | 1200mm |  |
| MDS   | Ø 1100mm         | 1000lt | 1750mm |  |
| MDS   | 800x1000mm       | 1000lt | 2000mm |  |
| MDS   | 1000x1000mm      | 2000lt | 2500mm |  |
| MDS   | 1000x1200mm      | 6000lt | 4000mm |  |