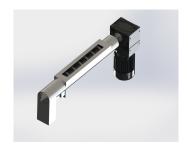

## PREMIX AND MICRO DOSING UNIT

Weighing system consists of a steel construction. It has a powder absorption feature for eliminating dust coming out of the silos.

The screws that are used for dosing have a diameter of 100mm. There is a pneumatic slide on the output to prevent the products from flowing. It has a flexible design with the dosage scales. The sensitive weighing system in the dosing scales transports the product with pneumatic butterfly valves to the mixer.

| MODEL | SCREW TYPE |
|-------|------------|
| MS    | 3" - 80mm  |
| MS    | 4" - 100mm |
| MS    | 6" - 147mm |