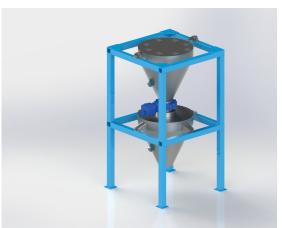

## PREMIX AND MICRO DOSING UNIT

Weighing system consists of a steel construction. It has a powder absorption feature for eliminating dust coming out of the silos.

The screws that are used for dosing have a diameter of 100mm. There is a pneumatic slide on the output to prevent the products from flowing. It has a flexible design with the dosage scales. The sensitive weighing system in the dosing scales transports the product with pneumatic butterfly valves to the mixer.