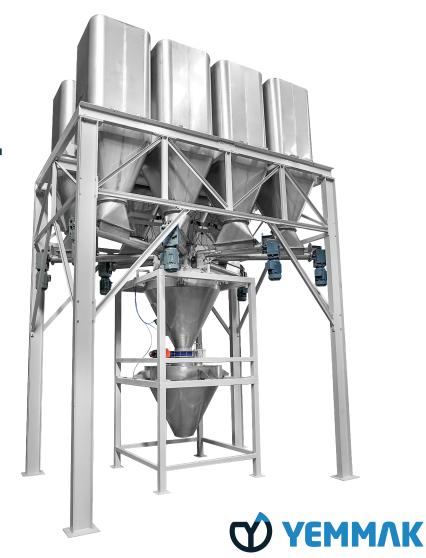

## PREMIX AND MICRO DOSING UNIT

## PREMIX AND MICRO DOSING UNIT

Weighing system consists of a steel construction. It has a powder absorption feature for eliminating dust coming out of the silos.

The screws that are used for dosing have a diameter of 100mm. There is a pneumatic slide on the output to prevent the products from flowing. It has a flexible design with the dosage scales. The sensitive weighing system in the dosing scales transports the product with pneumatic butterfly valves to the mixer.

## **AREAS OF USAGE**

Used for dosing premix, vitamins and minerals.

| MODEL | TYPE OF THE SILO | VOLUME | HEIGHT |  |
|-------|------------------|--------|--------|--|
| MDS   | Ø 550mm          | 250lt  | 1200mm |  |
| MDS   | Ø 800mm          | 500lt  | 1200mm |  |
| MDS   | Ø 1100mm         | 1000lt | 1750mm |  |
| MDS   | 800x1000mm       | 1000lt | 2000mm |  |
| MDS   | 1000x1000mm      | 2000lt | 2500mm |  |
| MDS   | 1000x1200mm      | 6000lt | 4000mm |  |